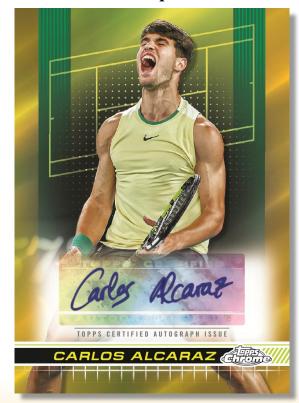

Within the 200-card base set, find several rookies and first trading cards that will be designated with a "RC" or '1st" tag across the base set and parallels.

Autograph - Gold Refractor

Aces

Find 3 Chrome Autographs in Every Box!

### **AUTOGRAPHS**

#### Autographs I

- Refractor #'d to 499
- Blue Refractor #'d to 250
- Green Grass Court Refractor- #'d to 99
- Gold Refractor #'d to 50
- Orange Refractor #'d to 25
- Rose Gold Refractor #'d to 20
- Black Refractor #'d to 10
- Red Refractor #'d to 5
- SuperFractor #'d 1-of-1

#### Autographs II

- Refractor #'d to 99
- Gold Refractor #'d to 50
- Orange Refractor #'d to 25
- Black Refractor #'d to 10
- Red Refractor #'d to 5
- SuperFractor #'d 1-of-1

#### Autographs Image Variations

- Refractor #'d to 99
- Gold Refractor #'d to 50
- Orange Refractor #'d to 25
- Black Refractor #'d to 10
- Red Refractor #'d to 5
- SuperFractor #'d 1-of-1

#### Aces Autographs (Hobby and Breaker Only)

- Refractor #'d to 99
- Gold Refractor #'d to 50
- Orange Refractor #'d to 25
- Red Refractor #'d to 5
- SuperFractor #'d 1-of-1